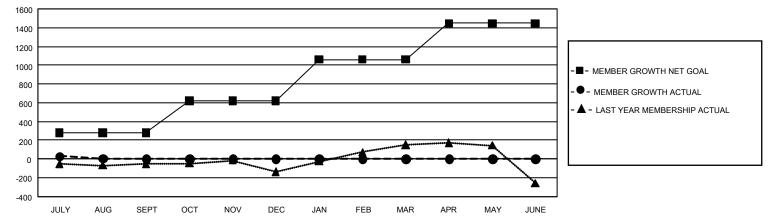

## GAT MONTHLY MEMBERSHIP PROGRESS REPORT

GMT Constitutional Area 2, Group B

REPORT DOES NOT INCLUDE CLUBS IN UNDISTRICTED AREAS.

| Clubs                 |               |           |               | Members               |                          |                         |                                                    |
|-----------------------|---------------|-----------|---------------|-----------------------|--------------------------|-------------------------|----------------------------------------------------|
| RESULTS FOR 2024-2025 |               |           |               | RESULTS FOR 2024-2025 |                          |                         |                                                    |
| QUARTER               | NEW CLUB GOAL | NEW CLUBS | DROPPED CLUBS | QUARTER               | EMBER GROWTH NET<br>GOAL | MEMBER GROWTH<br>ACTUAL | DROPPED MEMBERS<br>ACTUAL (including<br>transfers) |
| JULY/AUG/SEPT         | 9             | 0         | 1             | JULY/AUG/SEP1         | T 281                    | 250                     | 203                                                |
| OCT/NOV/DEC           | 27            | 0         | 0             | OCT/NOV/DEC           | 339                      | 0                       | 0                                                  |
| JAN/FEB/MAR           | 12            | 0         | 0             | JAN/FEB/MAR           | 441                      | 0                       | 0                                                  |
| APR/MAY/JUNE          | 12            | 0         | 0             | APR/MAY/JUNE          | 385                      | 0                       | 0                                                  |