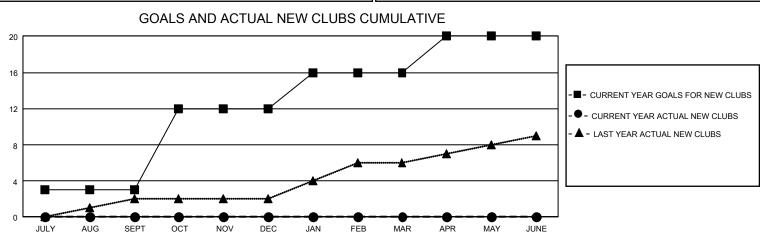

## GAT MONTHLY MEMBERSHIP PROGRESS REPORT

GMT Constitutional Area 2, Group B

REPORT DOES NOT INCLUDE CLUBS IN UNDISTRICTED AREAS.

| Clubs                 |               |           |               | Members               |                          |                         |                                                    |
|-----------------------|---------------|-----------|---------------|-----------------------|--------------------------|-------------------------|----------------------------------------------------|
| RESULTS FOR 2024-2025 |               |           |               | RESULTS FOR 2024-2025 |                          |                         |                                                    |
| QUARTER               | NEW CLUB GOAL | NEW CLUBS | DROPPED CLUBS | QUARTER               | EMBER GROWTH NET<br>GOAL | MEMBER GROWTH<br>ACTUAL | DROPPED MEMBERS<br>ACTUAL (including<br>transfers) |
| JULY/AUG/SEPT         | 9             | 0         | 1             | JULY/AUG/SEP1         | T 281                    | 250                     | 203                                                |
| OCT/NOV/DEC           | 27            | 0         | 0             | OCT/NOV/DEC           | 339                      | 0                       | 0                                                  |
| JAN/FEB/MAR           | 12            | 0         | 0             | JAN/FEB/MAR           | 441                      | 0                       | 0                                                  |
| APR/MAY/JUNE          | 12            | 0         | 0             | APR/MAY/JUNE          | 385                      | 0                       | 0                                                  |